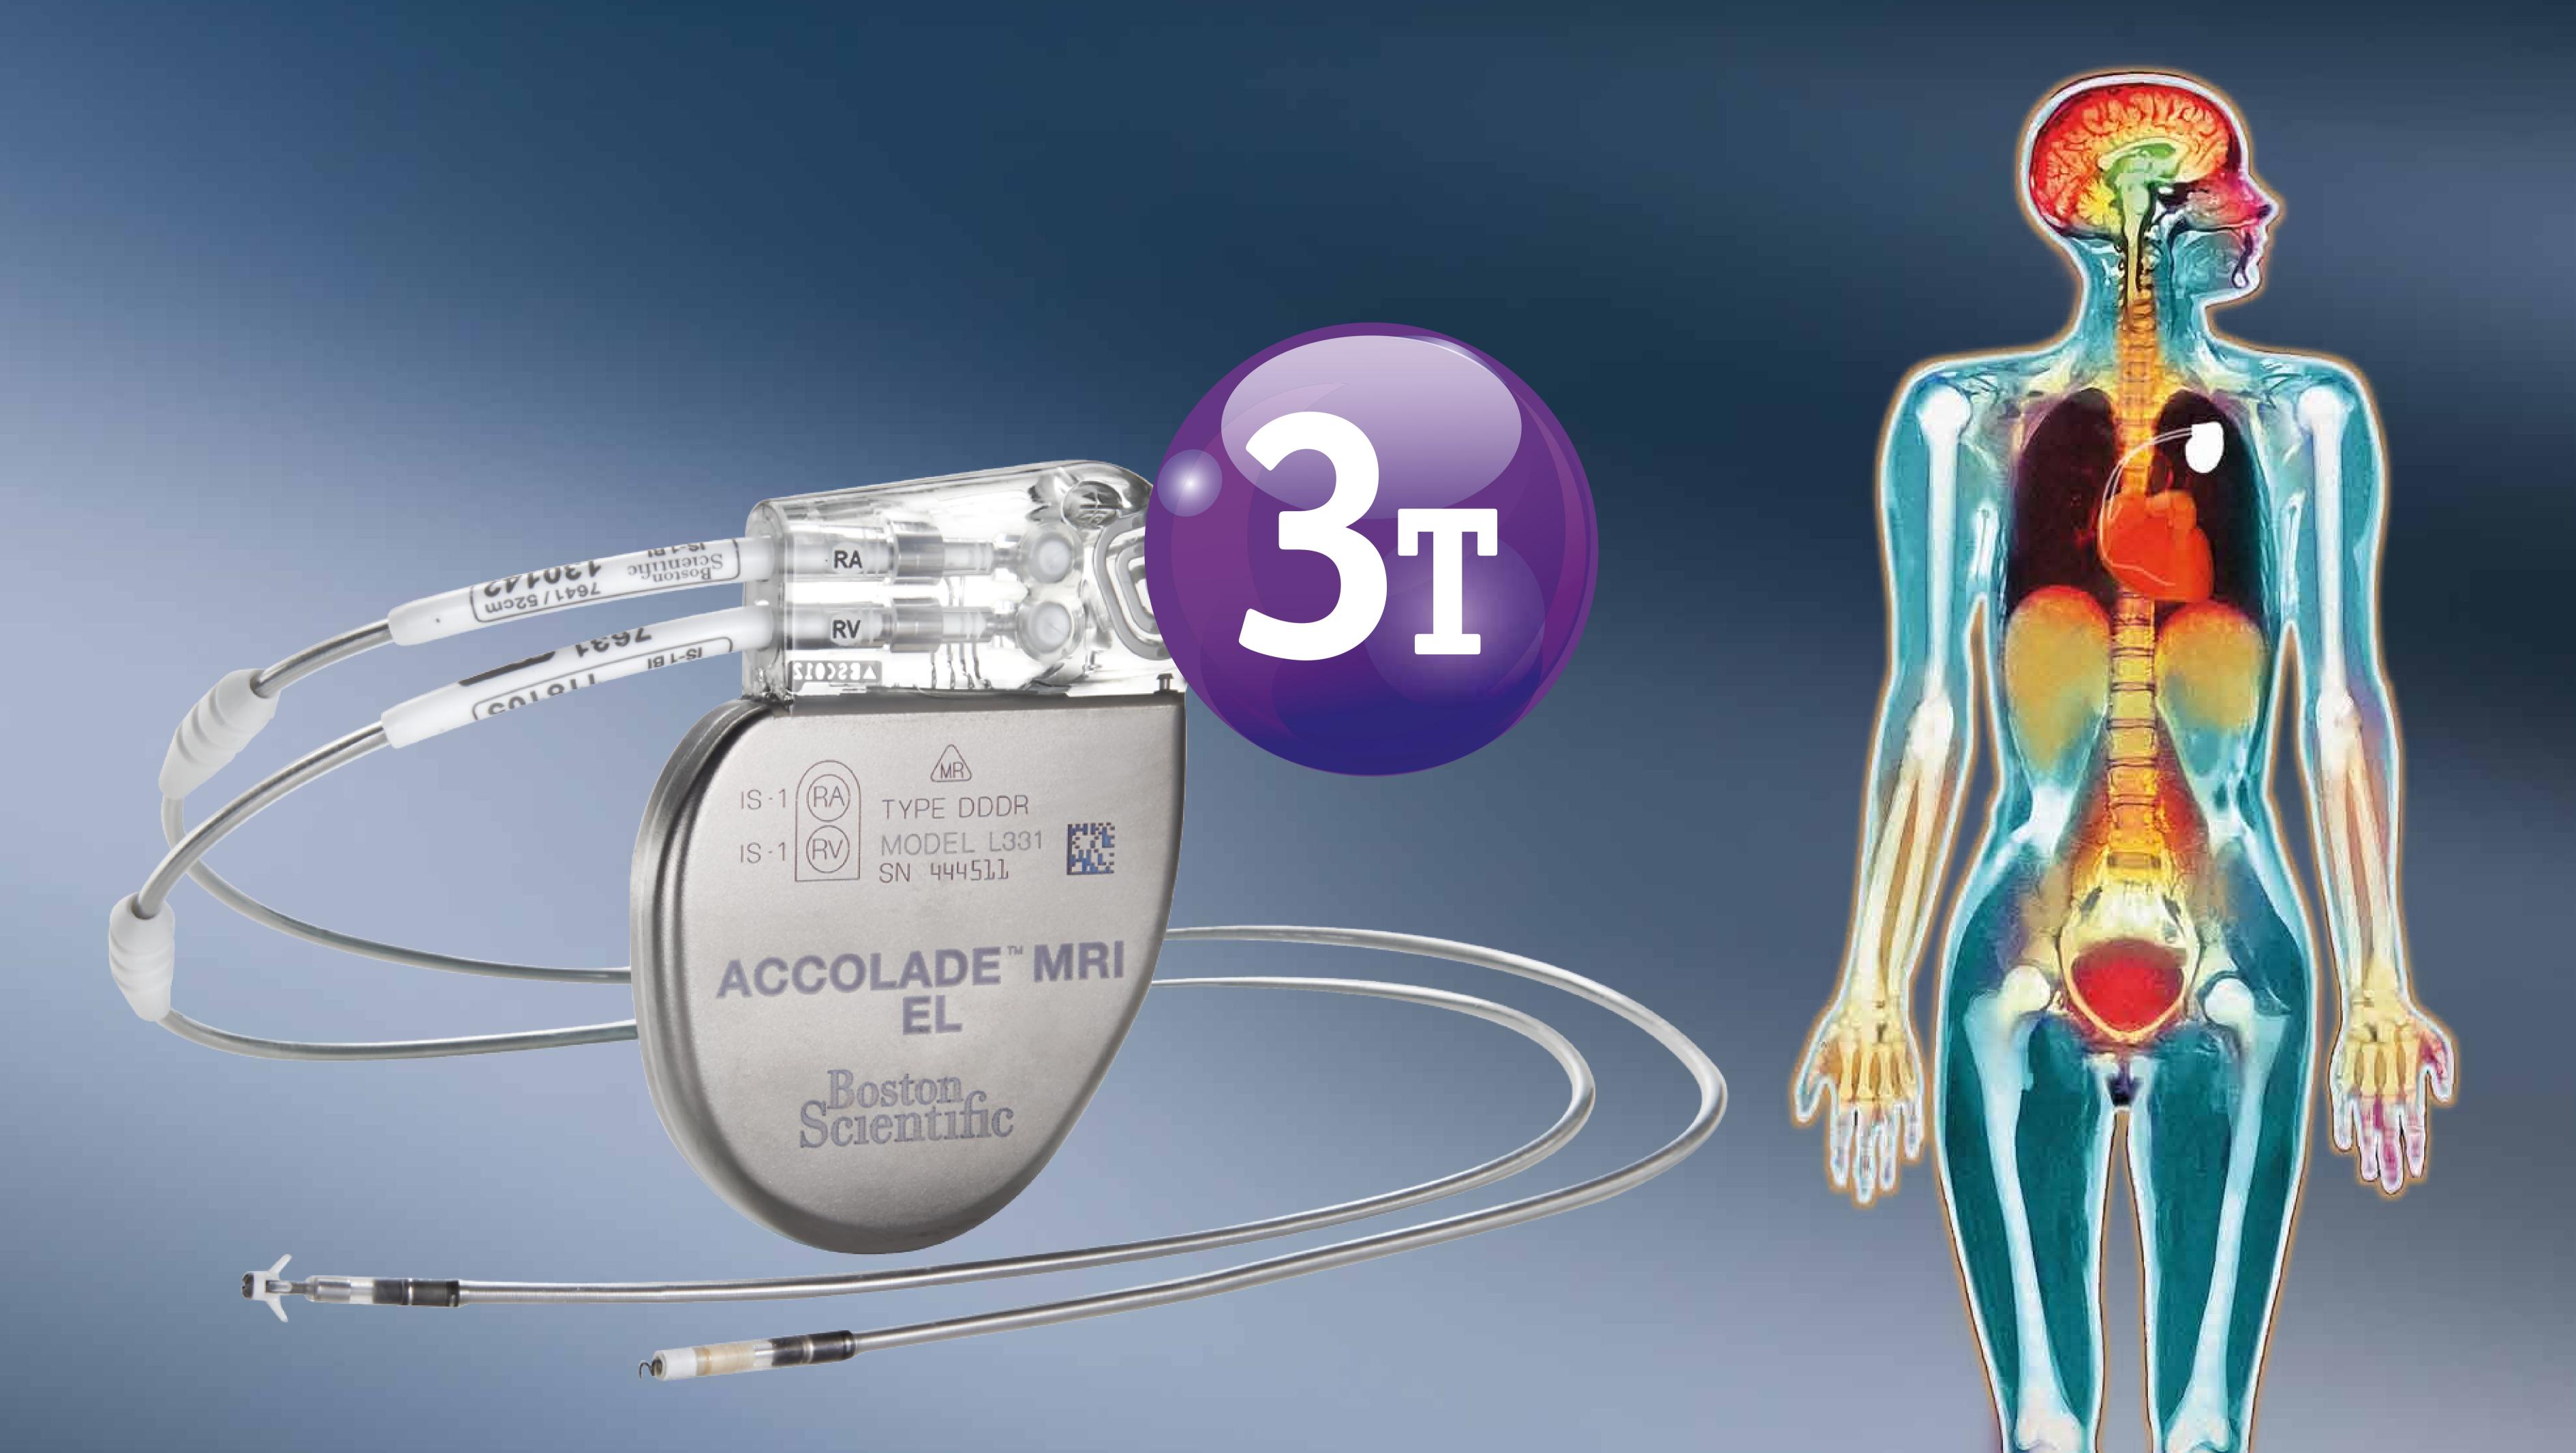

## ACCOLADE<sup>TM</sup> Pacing Systems

## MRI Unlimited\*

\* Under the Conditions of Use described in IMAGEREADY™ MR Conditional Pacing System Technical Guide. Only specific combinations of pulse generators and leads constitute an ImageReady™ Pacing System. Consult the Technical Guide to distinguish between combinations that are valid for use with ONLY 1.5T scanners and combinations that are valid for use with both 1.5T and 3T scanners. IMAGEREADY™ MR Conditional Pacing System Technical Guide. 359259-018 EN Europe 2014-02.